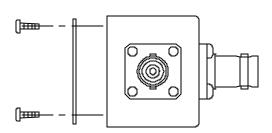

Cover: .040 thick aluminum 1100-H14

Finish: Clear anodized

Screws: 4 each #2-32 x 6.35 (1/4") Pan Head self-tapping. Steel.

**RATINGS:** 

Operating Voltage: Inner conductor/Shield: 500 VRMS Max.

Operating Temperature: -55°C to +150°C