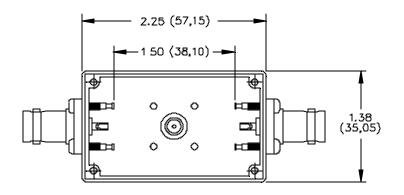

## **MATERIALS:**

Connector: BNC (F)

Body: Tarnish Resistant Plating, Gold Plated Beryllium Copper,

Solder Turret Terminal Screws: Steel

Shielded Housing: Die cast aluminum alloy A380 or A384.

Finish: Blue paint per Federal Standard 595 #25109 over Phosphoric Etch

Cover: .040 thick aluminum 1100-H14

Finish: Clear anodized

Screws: 4 each #2-32 x 6.35 (1/4") Pan Head self-tapping. Steel.

**RATINGS:** 

Operating Voltage: Inner conductor/Shield: 500 VRMS Max.

Operating Temperature: -55°C to +150°C

Nominal Impedance: 50 Ohms

**ORDERING INFORMATION:** Model 3232

All dimensions are in inches. Tolerances (except noted):  $.xx = \pm .02$ " (,51 mm),  $.xxx = \pm .005$ " (,127 mm). All specifications are to the latest revisions. Specifications are subject to change without notice. Registered trademarks are the property of their respective companies. Made in USA