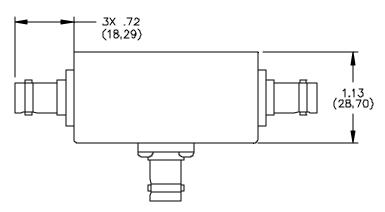

## **MATERIALS:**

Connector: BNC (F)

Body: Tarnish Resistant Plating, Gold Plated Beryllium Copper,

Solder Turret Terminal Screws: Steel

Shielded Housing: Die cast aluminum alloy A380 or A384.

Finish: Blue paint per Federal Standard 595 #25109 over Phosphoric Etch

Nominal Impedance: 50 Ohms

**ORDERING INFORMATION:** Model 3232

All dimensions are in inches. Tolerances (except noted):  $.xx = \pm .02$ " (,51 mm),  $.xxx = \pm .005$ " (,127 mm). All specifications are to the latest revisions. Specifications are subject to change without notice. Registered trademarks are the property of their respective companies. Made in USA