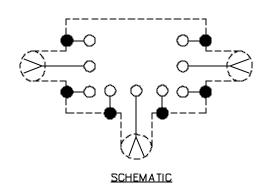

## Model 3232 Size B Aluminum Box With Cover BNC Female Tee

## **MATERIALS:**

Connector: BNC (F)

Body: Tarnish Resistant Plating, Gold Plated Beryllium Copper,

Solder Turret Terminal Screws: Steel

Shielded Housing: Die cast aluminum alloy A380 or A384.

Finish: Blue paint per Federal Standard 595 #25109 over Phosphoric Etch